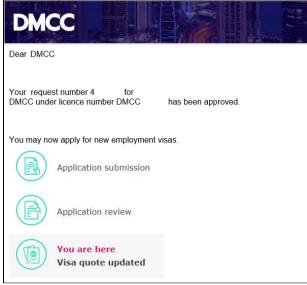

11. Receive an email notification and SMS on the registered mobile number from DMCC once the request is approved.

Your request <u>4</u> to Increase Visa Quota for DMCCunder licence number DMCChas been approved. You may now apply for new employment visas.