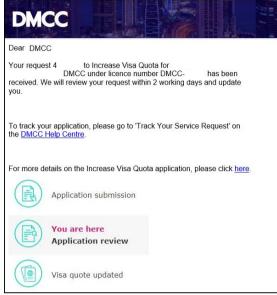

10. Receive an email notification and SMS on registered mobile number from DMCC confirming the submission of service request.

Your request number 4 to Increase Visa Quota for DMCC under licence number DMCC has been received and will be reviewed within 2 working days. To track your application, please go to 'Track Your Service Request' on the DMCC Help Centre.