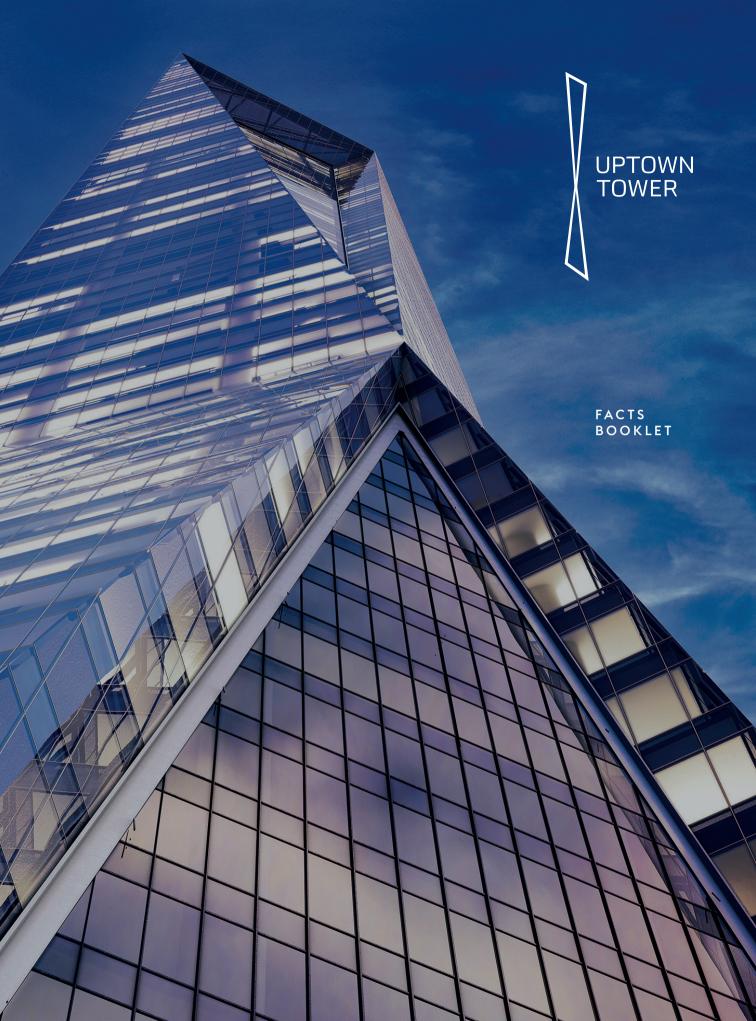

## BUILT TO IMPRESS

### UPTOWN TOWER

Uptown Dubai, the vibrant soul of new Dubai, stands as a distinguished district developed by DMCC (Dubai Multi Commodities Centre), an award-winning free zone.

This remarkable project features The Plaza at its heart, surrounded by a collection of nine towers – two soaring high-rises and seven mid-rise towers. Due for handover soon, the super-tall Uptown Tower features an array of world-class amenities such as Grade A offices and retail spaces, the luxurious 5-star SO/ Uptown Dubai Hotel, and SO/ Uptown Dubai Residences, complete with dedicated entrance lobbies and drop-offs. Furthermore, The Atrium, a vibrant and contemporary culinary destination for social dining, will house a range of exciting restaurants and cafes in addition to retail offerings.

### **KEY FEATURES**

Designed by renowned Chicago based Adrian Smith + Gordon Gill Architecture

340 metres height

Built to LEED Gold standards: a world leader in energyefficient and sustainable architecture