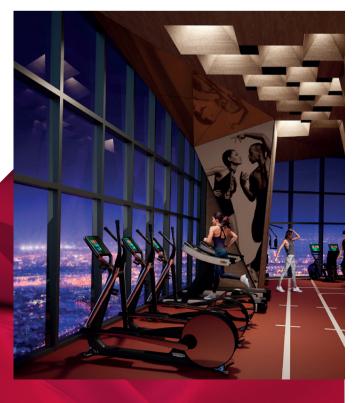

### SO/ UPTOWN DUBAI RESIDENCES

The renowned SO/ Uptown Dubai Residences fuse together futuristic energy and momentous design with the signature SO/ French elegance and unbridled joie de vivre.

The prestigious branded residences are located on the top floors in configurations of one, two, three-bedrooms, plus two-bedroom duplexes and three-bedroom penthouses. All apartments offer uninterrupted and panoramic views of the Dubai skyline, Ain Dubai, and the sea.

### **KEY FEATURES**

227 apartments of one, two, three-bedrooms, plus two-bedroom duplexes and three- bedroom penthouses

State-of-the-art private cinema, indoor pools, lounge area, SO/ Fit Gym, and SO/ Kids Club