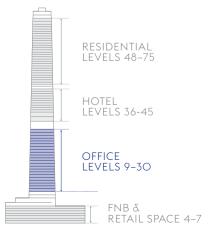

### **KEY FACTS**

66,295 SQFT RETAIL

227 SO/ UPTOWN DUBAI RESIDENCES APARTMENTS I TO 3 BEDROOMS + PENTHOUSES

22 FLOORS OF UPTOWN TOWER OFFICES 14,000-22,000 SQFT

IO FLOORS, 188 KEYS SO/ UPTOWN DUBAI

### UPTOWN TOWER COMMERCIAL OFFICES

The spectacular office spaces are the ultimate destination for the region's most prestigious businesses and individuals. Every detail is meticulously considered to create state-of-the-art offices, served by first-class amenities and facilities, high-efficiency floor plans, and access to 5-star services.

### **KEY FEATURES**

495,000 sqft of office space

22 floors of offices, ranging from I4,000 to 22,000 sqft

IO dedicated office elevators

Premium finishing for common areas

State-of-the-art conference and ballroom facilities