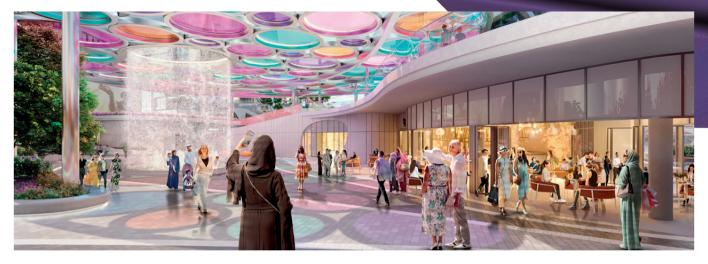

### THF PI A7A

The Plaza, the pulse of Uptown Dubai, is a dynamic and visionary space designed for the bold, the curious and the cultured. Designed to bring people together, The Plaza will feature seasonal immersive art installations, inspirational botanical gardens and performance pavilions. The venue will have year-round activities including music, film, theatre, dance, art and fashion events. The Plaza is a place that's fluid, ever-evolving and multifaceted, luring you in, time and time again.

### **KEY FEATURES**

Total area of 223,000 saft

An events space of 25,800 sqft with a total capacity of 4,000 individuals

Multi-functional outdoor area for concerts, product launches, fashion shows, art exhibitions, corporate events, and more

Main stage featuring a I4I x 30 ft LED screen

The Plaza Pavilion including a restaurant with indoor and outdoor seating

An inclined landscaped roof with a viewing deck  $\delta$  a one-of-a-kind shading canopy with a waterfall

Multisensory playground for children as well as an "Oasis" water feature with lighting and seating areas flanking a tree-lined path that crosses the water feature

A unique art sculpture by an internationally renowned artist, commissioned specially for The Plaza