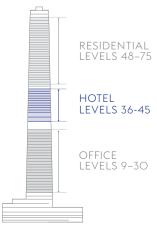

### **KEY FACTS**

66,295 SQFT RETAIL

227 SO/ UPTOWN DUBAI RESIDENCES APARTMENTS I TO 3 BEDROOMS + PENTHOUSES

22 FLOORS OF UPTOWN TOWER OFFICES 14,000-22,000 SQFT

IO FLOORS, 188 KEYS SO/ UPTOWN DUBAI

### UPTOWN TOWER COMMERCIAL OFFICES

The spectacular office spaces are the ultimate destination for the region's most prestigious businesses and individuals. Every detail is meticulously considered to create state-of-the-art offices, served by first-class amenities and facilities, high-efficiency floor plans, and access to 5-star services.

### **KEY FEATURES**

495,000 sqft of office space

22 floors of offices, ranging from I4,000 to 22,000 sqft

IO dedicated office elevators

Premium finishing for common areas

State-of-the-art conference and ballroom facilities