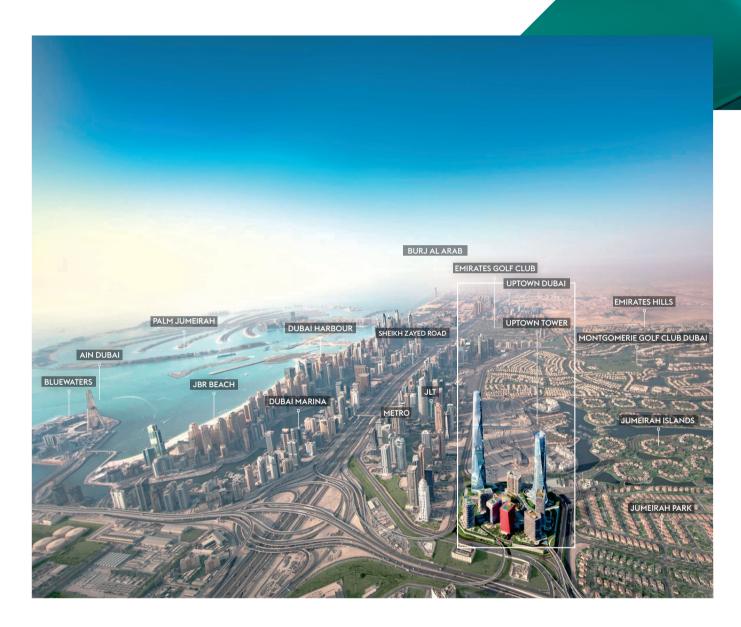

### UPTOWN TOWER

Uptown Dubai, the vibrant soul of new Dubai, stands as a distinguished district developed by DMCC (Dubai Multi Commodities Centre), an award-winning free zone.

This remarkable project features The Plaza at its heart, surrounded by a collection of nine towers – two soaring high-rises and seven mid-rise towers. Due for handover soon, the super-tall Uptown Tower features an array of world-class amenities such as Grade A offices and retail spaces, the luxurious 5-star SO/ Uptown Dubai Hotel, and SO/ Uptown Dubai Residences, complete with dedicated entrance lobbies and drop-offs. Furthermore, The Atrium, a vibrant and contemporary culinary destination for social dining, will house a range of exciting restaurants and cafes in addition to retail offerings.

Easy access by city's metro and key highways

Strategically located near shopping malls, residential areas, schools, and landmarks

Spectacular 360-degree panoramic views of Dubai

Total area of retail units 66,295 sqft

### ATTRACTIONS

Metro Station

Metro Station

Beach

20 Dubai Parks 25 Jebel Ali Port

10 Palm Jumeirah

15 Mall of the Emirates

25 MINS Dubai Int'l Airport 30 MINS Al Maktoum Int'l Airport

20 Downtown Dubai

20 Expo City Dubai

45 Sharjah 60 Abu Dhabi

20 Dubai Mall 20 Dubai Opera

Find out more: uptowndubai.ae

For inquiries contact us: sales@uptowndubai.ae