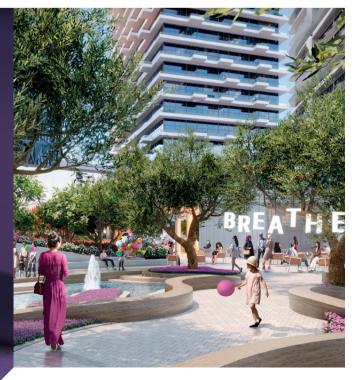

### SO/ UPTOWN DUBAI RESIDENCES

The renowned SO/ Uptown Dubai Residences fuse together futuristic energy and momentous design with the signature SO/ French elegance and unbridled joie de vivre.

The prestigious branded residences are located on the top floors in configurations of one, two, three-bedrooms, plus two-bedroom duplexes and three-bedroom penthouses. All apartments offer uninterrupted and panoramic views of the Dubai skyline, Ain Dubai, and the sea.

### **KEY FEATURES**

227 apartments of one, two, three-bedrooms, plus two-bedroom duplexes and three- bedroom penthouses

State-of-the-art private cinema, indoor pools, lounge area, SO/ Fit Gym, and SO/ Kids Club