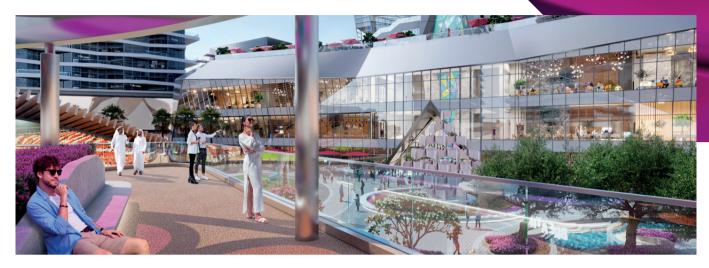

### THE ATRIUM

The Atrium is the culinary centerpiece of Uptown Dubai. A part of the Uptown Tower, The Atrium is a multi-story space with a unique, gastronomic experience, serving up the perfect balance of contemporary dining, world-class service, and electrifying vibes with lasting social connections.

### **KEY FEATURES**

 $6\ lavish\ F \Delta B$  venues and  $2\ sophisticated\ retail\ options$ 

Indoor and outdoor dining experiences

Panoramic elevators to the rooftop terraces

Connected to Uptown Tower

### THF PI A7A

The Plaza, the pulse of Uptown Dubai, is a dynamic and visionary space designed for the bold, the curious and the cultured. Designed to bring people together, The Plaza will feature seasonal immersive art installations, inspirational botanical gardens and performance pavilions. The venue will have year-round activities including music, film, theatre, dance, art and fashion events. The Plaza is a place that's fluid, ever-evolving and multifaceted, luring you in, time and time again.

### **KEY FEATURES**

Total area of 223,000 saft

An events space of 25,800 sqft with a total capacity of 4,000 individuals

Multi-functional outdoor area for concerts, product launches, fashion shows, art exhibitions, corporate events, and more