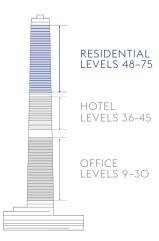

### **KEY FACTS**

66,295 SQFT RETAIL

227 SO/ UPTOWN DUBAI RESIDENCES APARTMENTS I TO 3 BEDROOMS + PENTHOUSES

22 FLOORS OF UPTOWN TOWER OFFICES 14,000-22,000 SQFT

IO FLOORS, 188 KEYS SO/ UPTOWN DUBAI