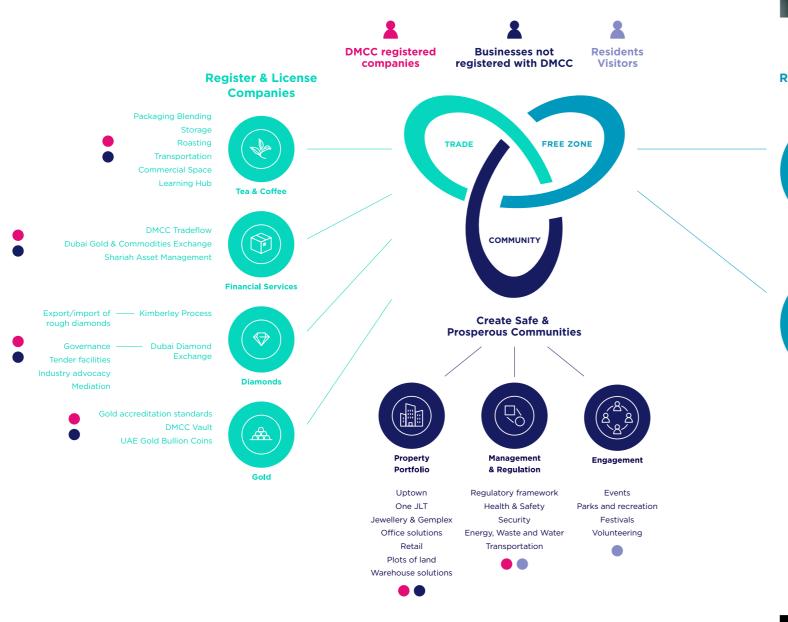

## **OUR CUSTOMERS AND SERVICES**

DMCC's value chain and its services are complex. Still, through identifying and prioritising our stakeholders, which are our business owners, residents, and visitors, we can provide a multifunctional ecosystem to serve all their business needs and more. The diagram of our operations depicts how we interact and impact our stakeholders through our services.

We manage a business community of over 21,000 member companies from 190 countries that employ over 60,000 people.

Through our fully integrated services, business owners can register their business license within the free zone and enjoy our value-added services depending on their needs. For example, we cater to the coffee, tea, and precious metals sectors by granting access to our network, education, and regulatory guidance for these commodity activities. Residents, visitors, and employees of DMCC registered businesses can enjoy the various community engagement opportunities in a secure and pleasant setting.